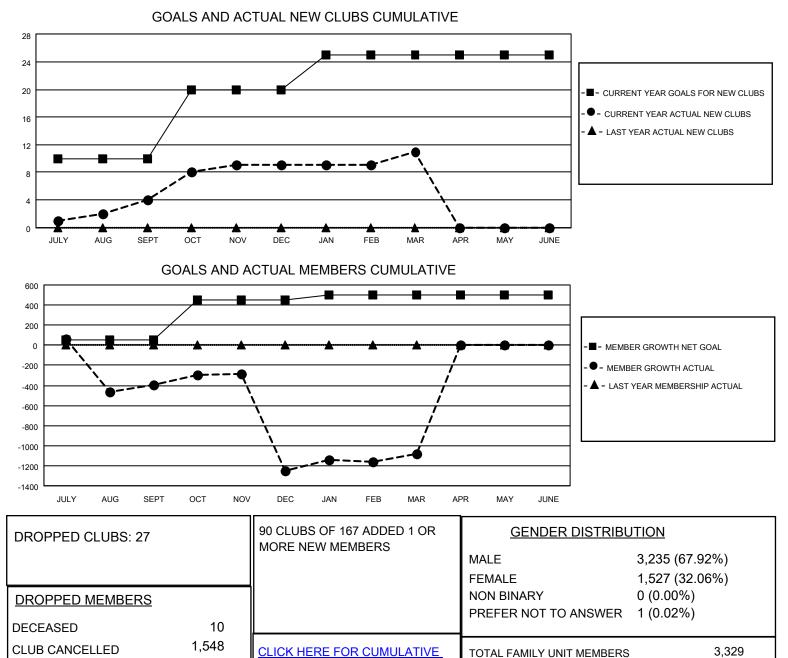

## LOCATION INDIA

District 324 J

Results as of: 3/31/2022

| Clubs                 |               |           |               | Members               |                         |                         |                                                    |
|-----------------------|---------------|-----------|---------------|-----------------------|-------------------------|-------------------------|----------------------------------------------------|
| RESULTS FOR 2021-2022 |               |           |               | RESULTS FOR 2021-2022 |                         |                         |                                                    |
| QUARTER               | NEW CLUB GOAL | NEW CLUBS | DROPPED CLUBS | QUARTER               | MBER GROWTH NET<br>GOAL | MEMBER GROWTH<br>ACTUAL | DROPPED<br>MEMBERS ACTUAL<br>(including transfers) |
| JULY/AUG/SEPT         | 10            | 4         | 7             | JULY/AUG/SEPT         | 50                      | 377                     | 746                                                |
| OCT/NOV/DEC           | 10            | 5         | 17            | OCT/NOV/DEC           | 400                     | 203                     | 1,040                                              |
| JAN/FEB/MAR           | 5             | 2         | 3             | JAN/FEB/MAR           | 50                      | 283                     | 84                                                 |
| APR/MAY/JUNE          | 0             | 0         | 0             | APR/MAY/JUNE          | 0                       | 0                       | 0                                                  |